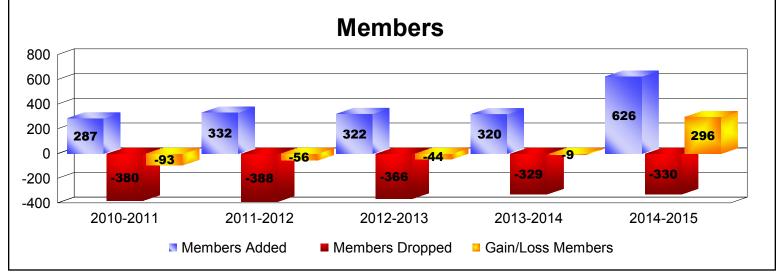

District 335 C
As of June 2015 Cumulative

| Year      | New<br>Clubs | Dropped<br>Clubs | Gain/<br>Loss<br>Clubs | New<br>Members | Charter<br>Members | Reinstate<br>Members | Transfer<br>Members | Total<br>Member<br>Added | Total<br>Members<br>Dropped | Gain/<br>Loss<br>Members |
|-----------|--------------|------------------|------------------------|----------------|--------------------|----------------------|---------------------|--------------------------|-----------------------------|--------------------------|
| 2010-2011 | 0            | 0                | 0                      | 280            | 0                  | 4                    | 3                   | 287                      | -380                        | -93                      |
| 2011-2012 | 0            | -1               | -1                     | 325            | 0                  | 4                    | 3                   | 332                      | -388                        | -56                      |
| 2012-2013 | 1            | -3               | -2                     | 282            | 23                 | 7                    | 10                  | 322                      | -366                        | -44                      |
| 2013-2014 | 1            | -1               | 0                      | 283            | 32                 | 3                    | 2                   | 320                      | -329                        | -9                       |
| 2014-2015 | 1            | 0                | 1                      | 590            | 28                 | 0                    | 8                   | 626                      | -330                        | 296                      |
| Average   | 1            | -1               | 0                      | 352            | 17                 | 4                    | 5                   | 377                      | -359                        | 19                       |