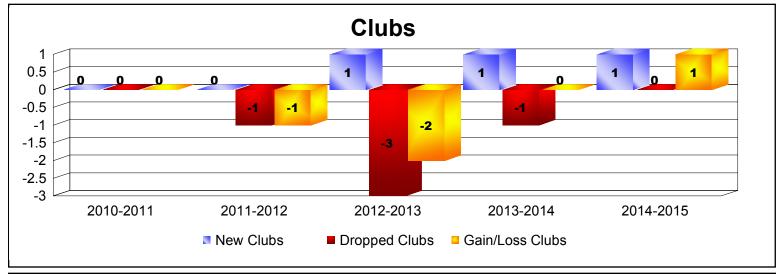

District 335 C
As of June 2015 Cumulative

| Year      | New<br>Clubs | Dropped<br>Clubs | Gain/<br>Loss<br>Clubs | New<br>Members | Charter<br>Members | Reinstate<br>Members | Transfer<br>Members | Total<br>Member<br>Added | Total<br>Members<br>Dropped | Gain/<br>Loss<br>Members |
|-----------|--------------|------------------|------------------------|----------------|--------------------|----------------------|---------------------|--------------------------|-----------------------------|--------------------------|
| 2010-2011 | 0            | 0                | 0                      | 280            | 0                  | 4                    | 3                   | 287                      | -380                        | -93                      |
| 2011-2012 | 0            | -1               | -1                     | 325            | 0                  | 4                    | 3                   | 332                      | -388                        | -56                      |
| 2012-2013 | 1            | -3               | -2                     | 282            | 23                 | 7                    | 10                  | 322                      | -366                        | -44                      |
| 2013-2014 | 1            | -1               | 0                      | 283            | 32                 | 3                    | 2                   | 320                      | -329                        | -9                       |
| 2014-2015 | 1            | 0                | 1                      | 590            | 28                 | 0                    | 8                   | 626                      | -330                        | 296                      |
| Average   | 1            | -1               | 0                      | 352            | 17                 | 4                    | 5                   | 377                      | -359                        | 19                       |